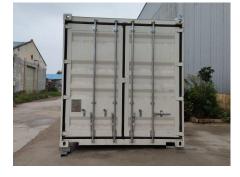

### Details

- Front -

- Side -

- Side -

- Side -

- Ceiling -

- Interior -

- Interior -