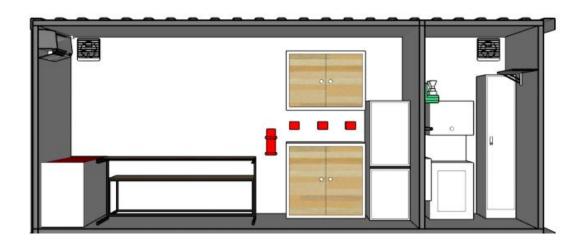

#### **Floor Plan**

## Specification

| Model:      | 20ft ISO Shipping Container                                                                                                                                                                                                                                                                                                                                                                                                                                                                                                                                                                                                                                                                                         |
|-------------|---------------------------------------------------------------------------------------------------------------------------------------------------------------------------------------------------------------------------------------------------------------------------------------------------------------------------------------------------------------------------------------------------------------------------------------------------------------------------------------------------------------------------------------------------------------------------------------------------------------------------------------------------------------------------------------------------------------------|
| Dimensions: | 6058*2438*2591mm                                                                                                                                                                                                                                                                                                                                                                                                                                                                                                                                                                                                                                                                                                    |
| Window:     | Sliding windows, with curtains                                                                                                                                                                                                                                                                                                                                                                                                                                                                                                                                                                                                                                                                                      |
| Color:      | White                                                                                                                                                                                                                                                                                                                                                                                                                                                                                                                                                                                                                                                                                                               |
| Electrical: | 220V/50Hz                                                                                                                                                                                                                                                                                                                                                                                                                                                                                                                                                                                                                                                                                                           |
| MAX.GROSS:  | 30,480kg (67,200lb)                                                                                                                                                                                                                                                                                                                                                                                                                                                                                                                                                                                                                                                                                                 |
| TARE:       | 2,200kg (4,850lb)                                                                                                                                                                                                                                                                                                                                                                                                                                                                                                                                                                                                                                                                                                   |
| PAYLOAD:    | 28,280kg (62,350lb)                                                                                                                                                                                                                                                                                                                                                                                                                                                                                                                                                                                                                                                                                                 |
| CU. CAP.    | 33.2CU.M. (1.170CU.FT.)                                                                                                                                                                                                                                                                                                                                                                                                                                                                                                                                                                                                                                                                                             |
| Material:   | Exterior wall: Corrugated steel<br>Insulation: 40mm black cotton<br>Interior wall: 40mm XPS<br>Floor: Non-slip aluminium checkered floor                                                                                                                                                                                                                                                                                                                                                                                                                                                                                                                                                                            |
| Inclusion:  | <ul> <li>Wooden table - 180*80cm</li> <li>Benches - 180*40cm</li> <li>Clothes cabinet - 85*42*180cm</li> <li>Water sink, tap, water heater, water tanks</li> <li>Soap dispenser</li> <li>Towel rack</li> <li>Emergency light</li> <li>Bar cabinet</li> <li>Fridge freezer</li> <li>Smoke detector</li> <li>Fire extinguisher bracket</li> <li>Clothes shelve - 120*30cm</li> <li>2T split AC</li> <li>Exhaust fans</li> <li>Eye wash bottle kit</li> <li>800W wall-mounted heater - 800*450*85mm</li> <li>1500W wall-mounted heater - 1500*450*85mm</li> <li>First aid kit</li> <li>Door stop</li> <li>LED lighting bars</li> <li>63A wall mounted socket</li> <li>16A socket</li> <li>13A double socket</li> </ul> |