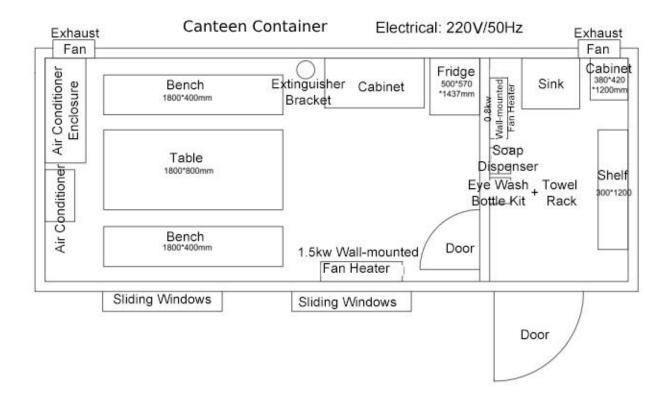

---------------------------------------------------------------------------------------------------------------------------------------------------------------------------------|
| Warranty: | 1 year warranty for free                                                                                                                                                                                                                                                                                                                                                                                                 |

### Details



- Front -

- Side -



- Side -







- Side -

- Ceiling -

- Interior -



- Interior -



- Windows -

-Interior -







- Emergency Light -

- Heater -

#### **Floor Plan**



## Design